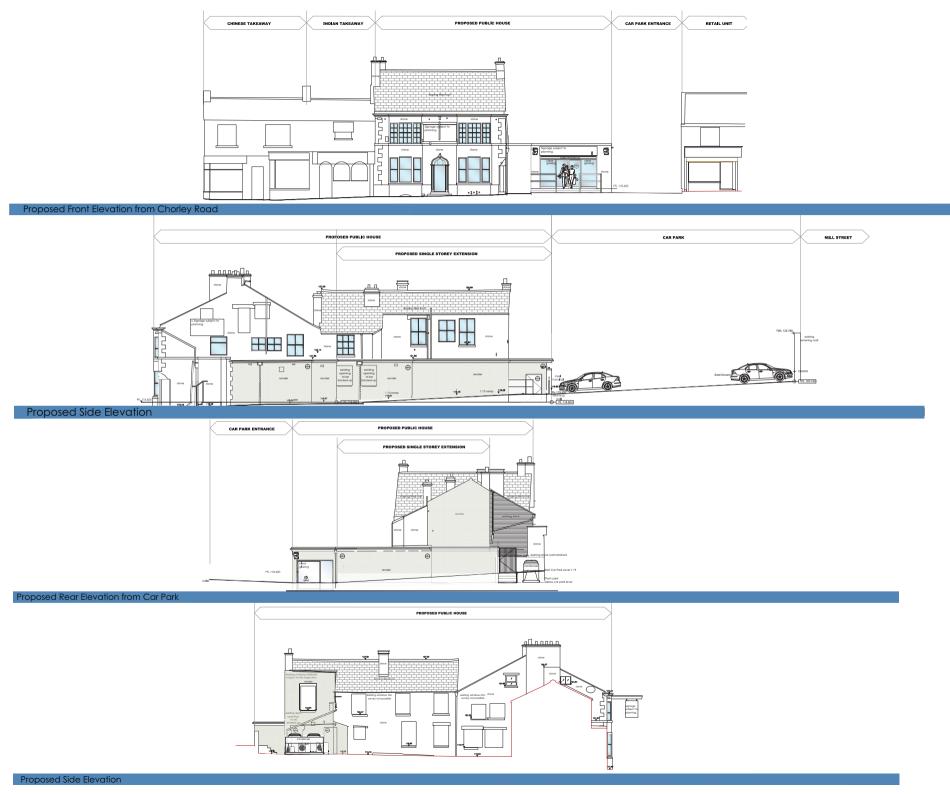

#### Schedule of materials and proposals

# 0000

GATE FENCE TO PLANT AREA TO BE 1.9m HIGH CLOSE BOARDED TIMBER.

PERIMETER FENCE TO SITE TO BE 2.4m HIGH CLOSE BOARDED TIMBER.

#### LEVELS KEY

+ 121.710

PL 121.300 PROPOSED FINISHED GROUND/FLOOR LEVELS

# TOM JONES PROPERTIES

Project: 176 CHORLEY ROAD, ADDLINGTON CHORLEY, PR6 9LQ

Drawing Title:
PROPOSED BUILDING ELEVATIONS

| Scale:      | Date:       | Drawn: | Checked  |
|-------------|-------------|--------|----------|
| 1:100@A1    | 06.09.11    | rc     |          |
| Project No: | Drawing No: |        | Revision |
| 3984        | (P) 203     |        |          |